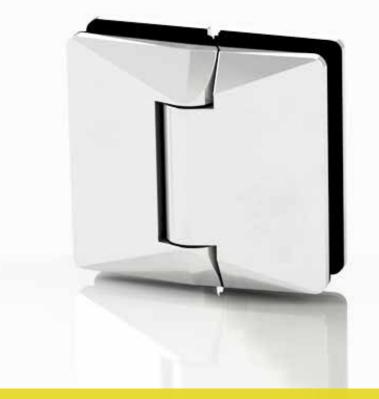

## NEW 530 Soft Close Hinge

The Atlantic 530 is a modern, premium soft-closing hinge for use on glass pool fencing gates. The slimline, standout design is reliable and aesthetically pleasing, featuring a selection of finishes to suit every taste. It offers safety for children around the pool by closing softly and quickly, and is designed to be non-climbable. It's also faster and easier to install, and is maintenance free. The internationally patent lodged design exceeds stringent Australian