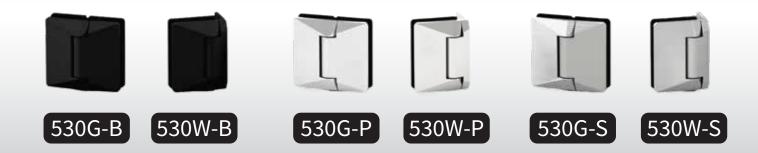

### Material

2205 Duplex stainless steel Finish

Matt Black, Polished, Satin Temperature range

- 10'C + 50'C

Maximum door weight

70 Kg Max

Door size maximum

950 W 2400 H