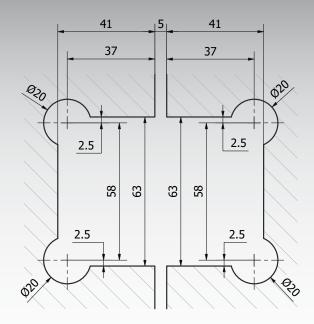

# SPECIFICATIONS

Glass thickness 10 -12 mm

atlantichinge.com

- No plate removal
- No greasing of bolts