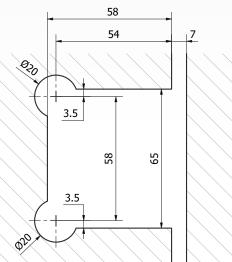

# SPECIFICATIONS

### Material

2205 Duplex stainless steel Finish

Matt Black, Polished, Satin Temperature range

- 10'C + 50'C

Maximum door weight

70 Kg Max

Door size maximum

950 W 2400 H

Glass thickness 10 -12 mm

atlantichinge.com

- No plate removal
- No greasing of bolts