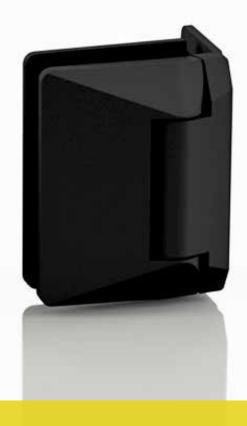

## NEW 530 Soft Close Hinge

The Atlantic 530 is a modern, premium soft-closing hinge for use on glass pool fencing gates. The slimline, standout design is reliable and aesthetically pleasing, featuring a selection of finishes to suit every taste. It offers safety for children around the pool by closing softly and quickly, and is designed to be non-climbable. It's also faster and easier to install, and is maintenance free. The internationally patent lodged design exceeds stringent Australian

### Material

2205 Duplex stainless steel Finish

Matt Black, Polished, Satin Temperature range

- 10'C + 50'C

Maximum door weight

70 Kg Max

Door size maximum

950 W 2400 H